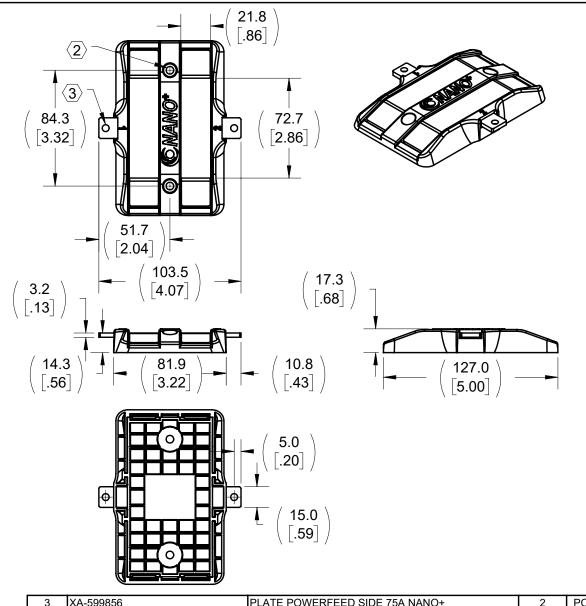

| ITEM | MATERIAL NO. 2 | DESCRIPTION                    | QTY. | UNIT |
|------|----------------|--------------------------------|------|------|
| 1    | XA-600201      | BASE SHELL OUTER NANO+         | 1    | PC   |
| 2    | XA-600285      | BODY CORE BASE 75A NANO+       | 1    | PC   |
| 3    | XA-599856      | PLATE POWERFEED SIDE 75A NANO+ | 2    | PC   |