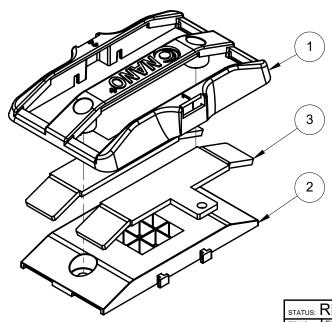

- NO FASTENER 1. ASSEMBLY, ALIGN AND SNAP TOGÉTHER.
- $\langle 2 \rangle$ **USE M5 SOCKET HEAD** CAP SCREW FOR MOUNTING.
- $\langle 3 \rangle$ **TORQUE POWER TERMINAL M6X1.00** FASTENER TO 5.7 N-m (50 IN-LBS)(AT INSTALLATION).

| ITEM | MATERIAL NO. 2 | DESCRIPTION                    | QTY. | UNIT |
|------|----------------|--------------------------------|------|------|
| 1    | XA-600201      | BASE SHELL OUTER NANO+         | 1    | PC   |
| 2    | XA-600285      | BODY CORE BASE 75A NANO+       | 1    | PC   |
| 3    | XA-599856      | PLATE POWERFEED SIDE 75A NANO+ | 2    | PC   |